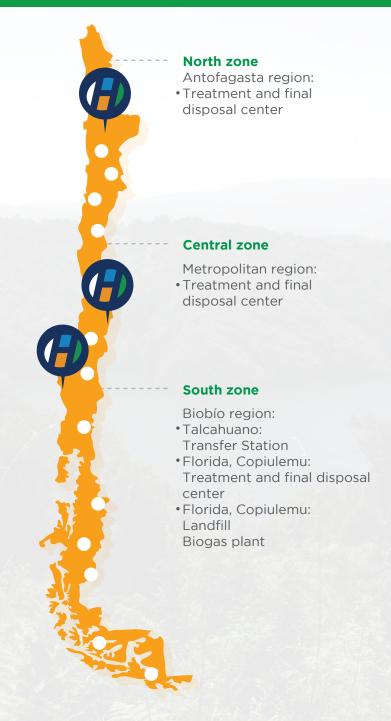

### NATIONAL COVERAGE

Present in all areas of the country

We provide extensive coverage throughout Chile through our treatment and final disposal centres located in the north, centre and south of the country. Additionally, we have a sanitary landfill and a Biogas plant in the Biobío region.

#### **ANTOFAGASTA**

Ruta 5 Norte km. 1396. Fono (2) 2570 5702

#### **TALCAHUANO**

Santiago Watt 4525, Parque Empresarial. Fono (2) 2570 5703

#### CONCEPCIÓN

Ruta Cabrero-Concepción, km. 51,6, Fundo Los Radales, Copiulemu, Florida. Fono (2) 2570 5704

#### **SANTIAGO**

Avenida Vizcaya 16907-1 (ex 260), Pudahuel. Fono (2) 2570 5700 / (2) 2570 5701